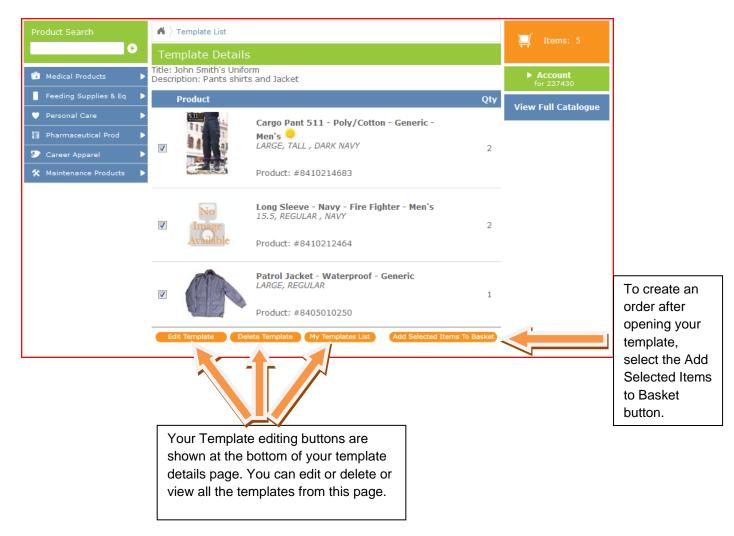

#### **PDC Shopping Cart Templates**

| Product Search                                                          | Edit Template                                                                               |                                                                                                                                                        |
|-------------------------------------------------------------------------|---------------------------------------------------------------------------------------------|--------------------------------------------------------------------------------------------------------------------------------------------------------|
| •                                                                       | Quick Add Product Number Quantity                                                           |                                                                                                                                                        |
| <ul> <li>Medical Products</li> <li>Feeding Supplies &amp; Eq</li> </ul> | Title Emergency Kits     Description 1 person Kit with replacement water and food           |                                                                                                                                                        |
| Personal Care     Parsonal Care     Pharmaceutical Prod                 | Product Qty                                                                                 | <u></u>                                                                                                                                                |
| Career Apparel  Maintenance Products                                    | Emergency Supply - Personal Supplies<br>for one     Remove     1       Product: #6545292049 | After choosing to<br>save your basket as<br>a template you add<br>the title and<br>description and then<br>you can save or<br>discard the<br>template. |
|                                                                         | Kit - Emergency Food Bar     1       Product: #6545292079     1                             |                                                                                                                                                        |
|                                                                         | Kit - Emergency Water     Remove     1       Product: #6545292080     1                     |                                                                                                                                                        |
|                                                                         | Save Template                                                                               |                                                                                                                                                        |