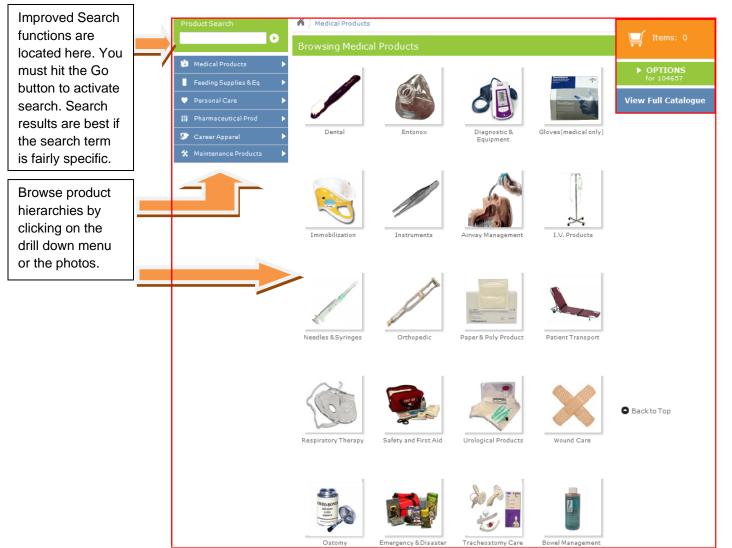

## PDC SHOPPING CART WELCOME PAGE



The Account Logon is now located on the first page. Just enter your customer account number and postal code. Expense Authority information is now input at the checkout

#### Create New Order/Shopping Cart Page





# Create New Order/Shopping Cart Page

## PDC Shopping Cart Search Capabilities



# Add Quantity To Order Page



## PDC Shopping Cart Basket





#### **PDC Shopping Cart Templates**

| Product Search                                                          | Edit Template                                                                               |                                                                                                                                                        |
|-------------------------------------------------------------------------|---------------------------------------------------------------------------------------------|------------------------------------------------------------------------------------------------------------------------