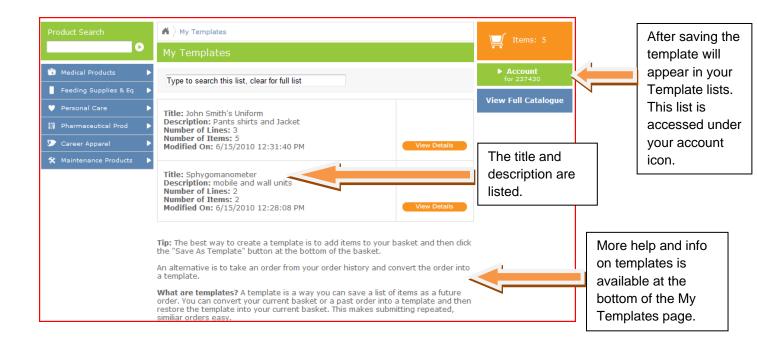

#### **PDC Shopping Cart Templates**

| Product Search                                                          | Edit Template                                                                               |                                                                                                                                                        |
|-------------------------------------------------------------------------|---------------------------------------------------------------------------------------------|--------------------------------------------------------------------------------------------------------------------------------------------------------|
| •                                                                       | Quick Add Product Number Quantity                                                           |                                                                                                                                                        |
| <ul> <li>Medical Products</li> <li>Feeding Supplies &amp; Eq</li> </ul> | Title Emergency Kits     Description 1 person Kit with replacement water and food           |                                                                                                                                                        |
| Personal Care     Parsonal Care     Pharmaceutical Prod                 | Product Qty                                                                                 | <u></u>                                                                                                                                                |
| Career Apparel  Maintenance Products                                    | Emergency Supply - Personal Supplies<br>for one     Remove     1       Product: #6545292049 | After choosing to<br>save your basket as<br>a template you add<br>the title and<br>description and then<br>you can save or<br>discard the<br>template. |
|                                                                         | Kit - Emergency Food Bar     1       Product: #6545292079     1                             |                                                                                                                                                        |
|                                                                         | Kit - Emergency Water     Remove     1       Product: #6545292080     1                     |                                                                                                                                                        |
|                                                                         | Save Template                                                                               |                                                                                                                                                        |

#### **PDC Shopping Cart Templates**