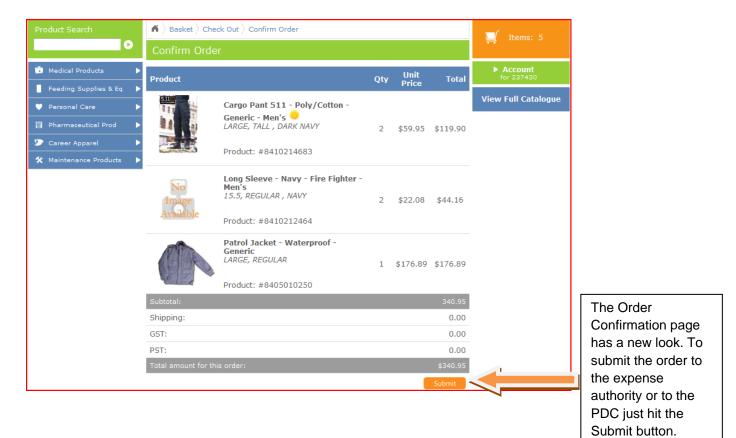

|                                                                                                                          | password. Then complete the Account Coding as                                                           |  |
| Discontinued Product                                                                                                                                                                                            |                                                                                                                          | required.                                                                                               |  |

## PDC Shopping Cart Order Confirmation