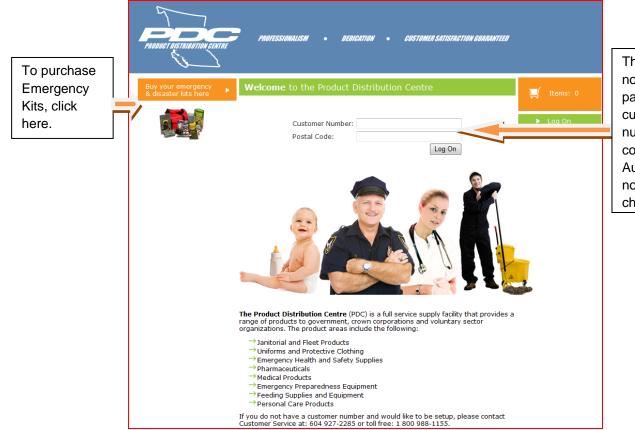

## PDC SHOPPING CART WELCOME PAGE

The Account Logon is now located on the first page. Just enter your customer account number and postal code. Expense Authority information is now input at the checkout