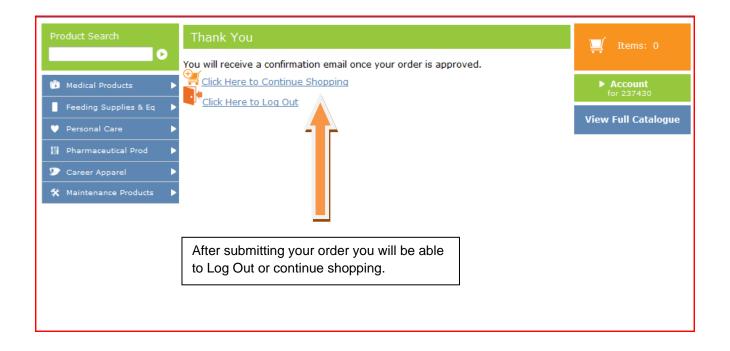

|                                                                                                                          | password. Then complete the Account Coding as                                                           |  |
| Discontinued Product                                                                                                                                                                                            |                                                                                                                          | required.                                                                                               |  |

## PDC Shopping Cart Order Confirmation