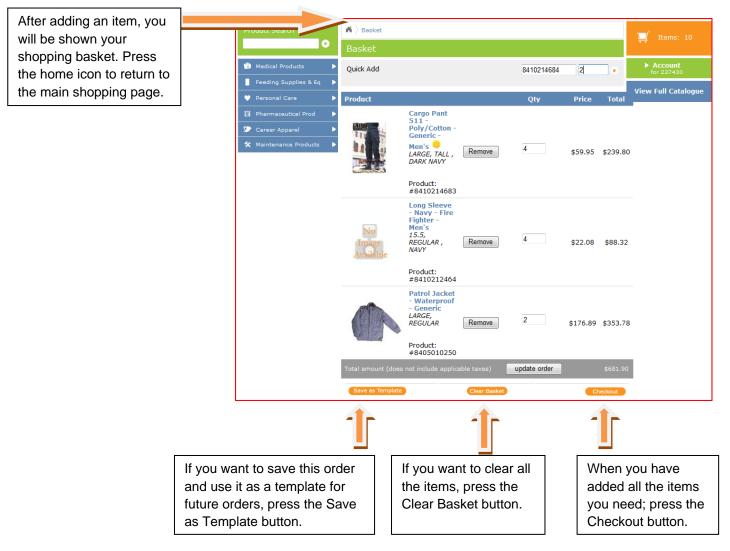

## PDC SHOPPING CART WELCOME PAGE



The Account Logon is now located on the first page. Just enter your customer account number and postal code. Expense Authority information is now input at the checkout

#### Create New Order/Shopping Cart Page





# Create New Order/Shopping Cart Page

## PDC Shopping Cart Search Capabilities



# Add Quantity To Order Page



## PDC Shopping Cart Basket





#### **PDC Shopping Cart Templates**

| Product Search                                                          | Edit Template                                                                               |                                                                                                                                                        |
|-------------------------------------------------------------------------|---------------------------------------------------------------------------------------------|--------------------------------------------------------------------------------------------------------------------------------------------------------|
| •                                                                       | Quick Add Product Number Quantity